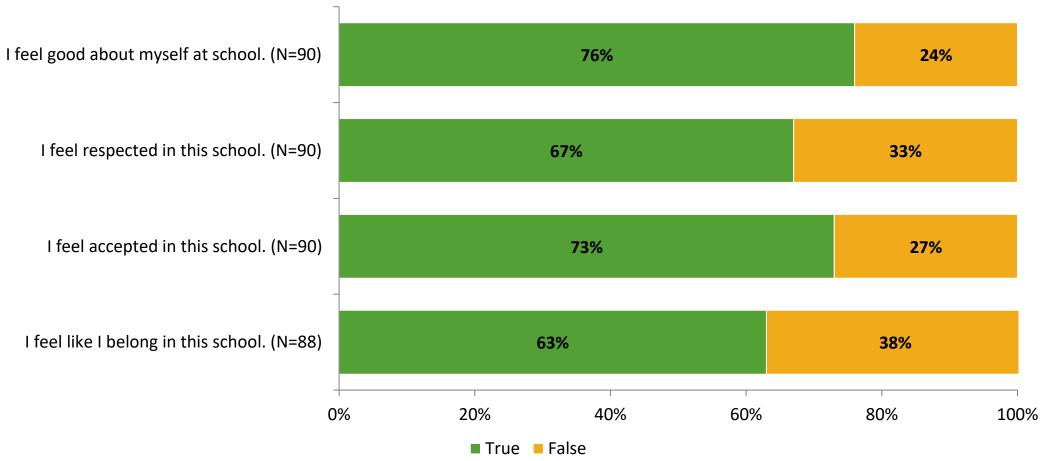

# Student Engagement Survey for Elementary Students: Sandy Lane Elementary School

Results

School Year 2022-2023



## **Overall Engagement**



# **Overall Engagement (Continued)**





#### **Like School**

Thinking about how you feel/act most of the time, is the following statement true or false?

Generally, I like school. (N=85)





# **Class Experience**





#### **Student Experience**





#### **Academic Support**



#### Relevance



#### **Involvement**



## **Self-Management**



#### Grit





#### Acceptance



# **Relationships with Peers**





## **Relationships with Adults in School**



# Grade

#### Grade (N=91)



#### **End of Presentation**



Follow us on Twitter: @k12insight

www.k12insight.com