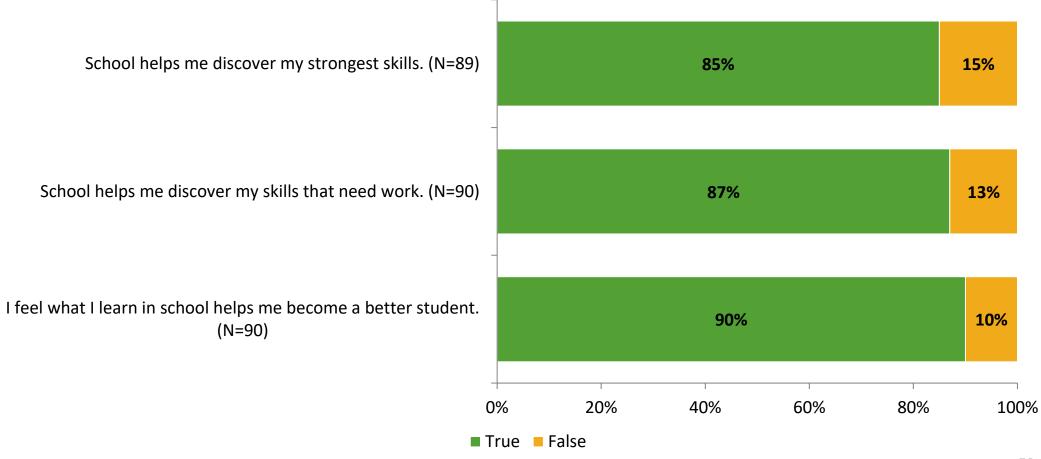

# Student Engagement Survey for Elementary Students: Sandy Lane Elementary School

Results

School Year 2022-2023



## **Overall Engagement**



# **Overall Engagement (Continued)**





#### **Like School**

Thinking about how you feel/act most of the time, is the following statement true or false?

Generally, I like school. (N=85)





# **Class Experience**





#### **Student Experience**





#### **Academic Support**



#### Relevance



#### **Involvement**



## **Self-Management**



#### Grit





#### Acceptance



# **Relationships with Peers**





## **Relationships with Adults in School**



# Grade

#### Grade (N=91)



#### **End of Presentation**



Follow us on Twitter: @k12insight

www.k12insight.com