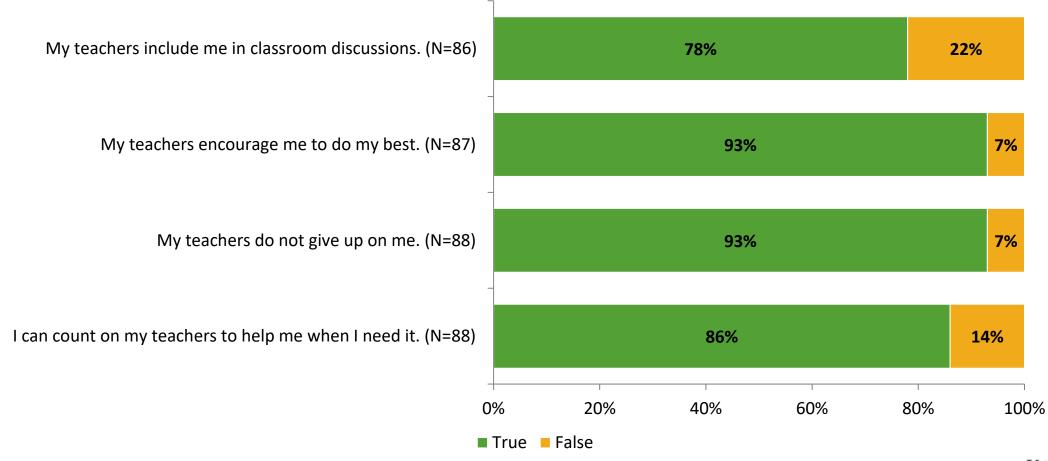

# Student Engagement Survey for Elementary Students: Sandy Lane Elementary School

Results

School Year 2022-2023



## **Overall Engagement**



# **Overall Engagement (Continued)**





#### **Like School**

Thinking about how you feel/act most of the time, is the following statement true or false?

Generally, I like school. (N=85)





# **Class Experience**





#### **Student Experience**





#### **Academic Support**



#### Relevance



#### **Involvement**



## **Self-Management**



#### Grit





#### Acceptance



# **Relationships with Peers**





## **Relationships with Adults in School**



# Grade

#### Grade (N=91)



#### **End of Presentation**



Follow us on Twitter: @k12insight

www.k12insight.com