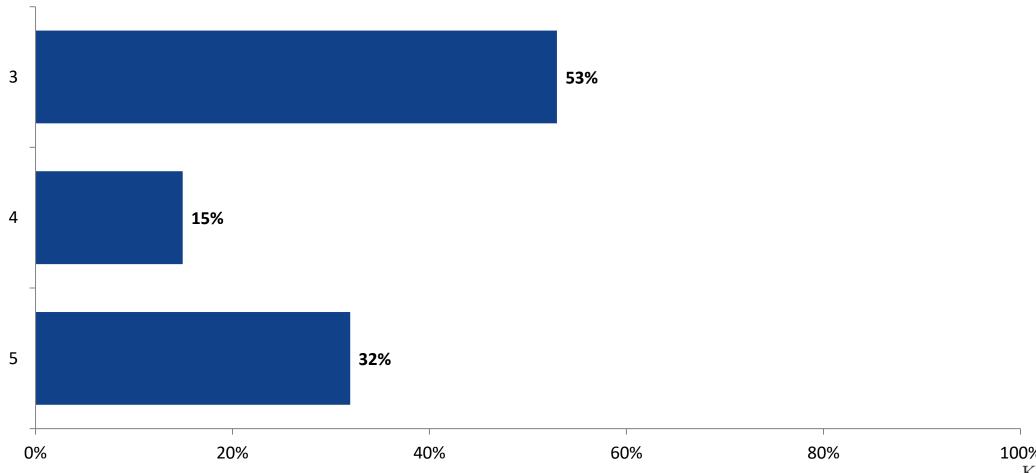

# Student Engagement Survey for Elementary Students: Sandy Lane Elementary School

Results

School Year 2022-2023



## **Overall Engagement**



# **Overall Engagement (Continued)**





#### **Like School**

Thinking about how you feel/act most of the time, is the following statement true or false?

Generally, I like school. (N=85)





# **Class Experience**





#### **Student Experience**





#### **Academic Support**



#### Relevance



#### **Involvement**



## **Self-Management**



#### Grit





#### Acceptance



# **Relationships with Peers**





## **Relationships with Adults in School**



# Grade

#### Grade (N=91)



#### **End of Presentation**



Follow us on Twitter: @k12insight

www.k12insight.com