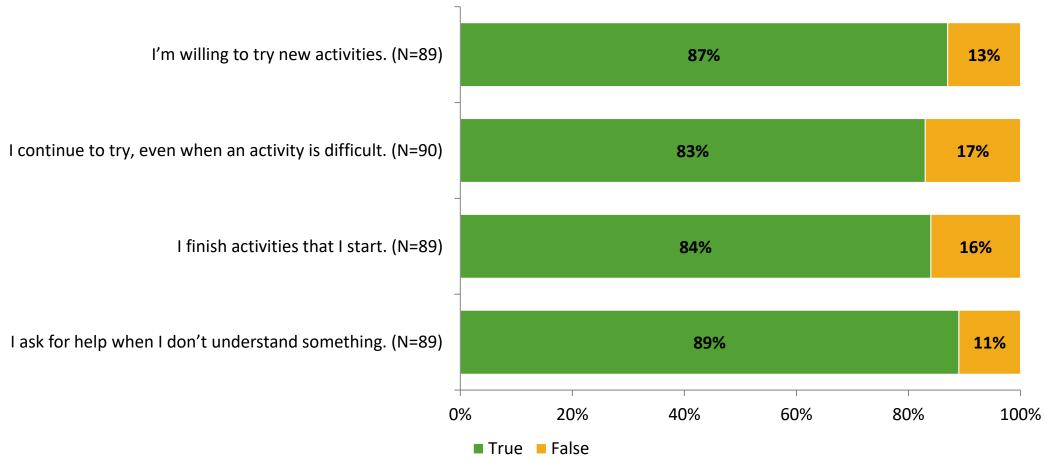

# Student Engagement Survey for Elementary Students: Sandy Lane Elementary School

Results

School Year 2022-2023



## **Overall Engagement**



# **Overall Engagement (Continued)**





#### **Like School**

Thinking about how you feel/act most of the time, is the following statement true or false?

Generally, I like school. (N=85)





# **Class Experience**





#### **Student Experience**





#### **Academic Support**



#### Relevance



#### **Involvement**



## **Self-Management**



#### Grit





#### Acceptance



# **Relationships with Peers**





## **Relationships with Adults in School**



# Grade

#### Grade (N=91)



#### **End of Presentation**



Follow us on Twitter: @k12insight

www.k12insight.com