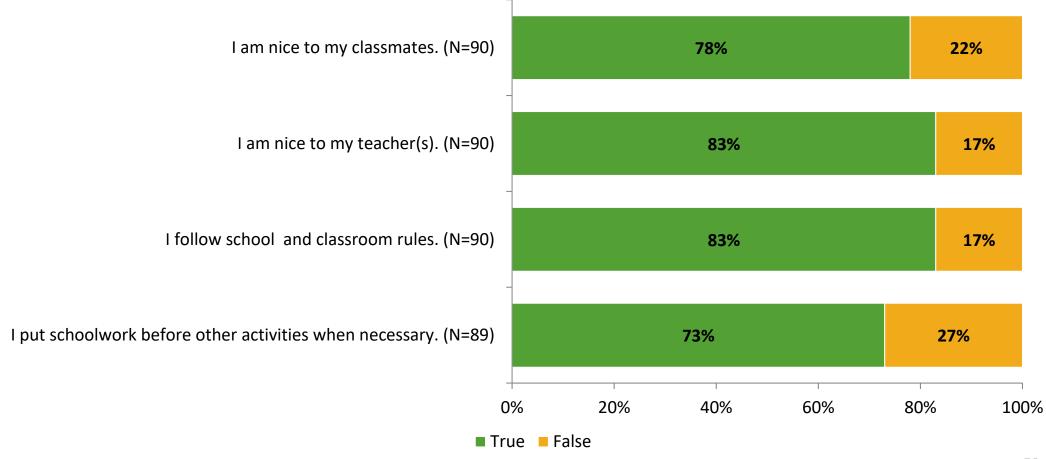

# Student Engagement Survey for Elementary Students: Sandy Lane Elementary School

Results

School Year 2022-2023



## **Overall Engagement**



# **Overall Engagement (Continued)**





#### **Like School**

Thinking about how you feel/act most of the time, is the following statement true or false?

Generally, I like school. (N=85)





# **Class Experience**





#### **Student Experience**





#### **Academic Support**



#### Relevance



#### **Involvement**



## **Self-Management**



#### Grit





#### Acceptance



# **Relationships with Peers**





## **Relationships with Adults in School**



# Grade

#### Grade (N=91)



#### **End of Presentation**



Follow us on Twitter: @k12insight

www.k12insight.com