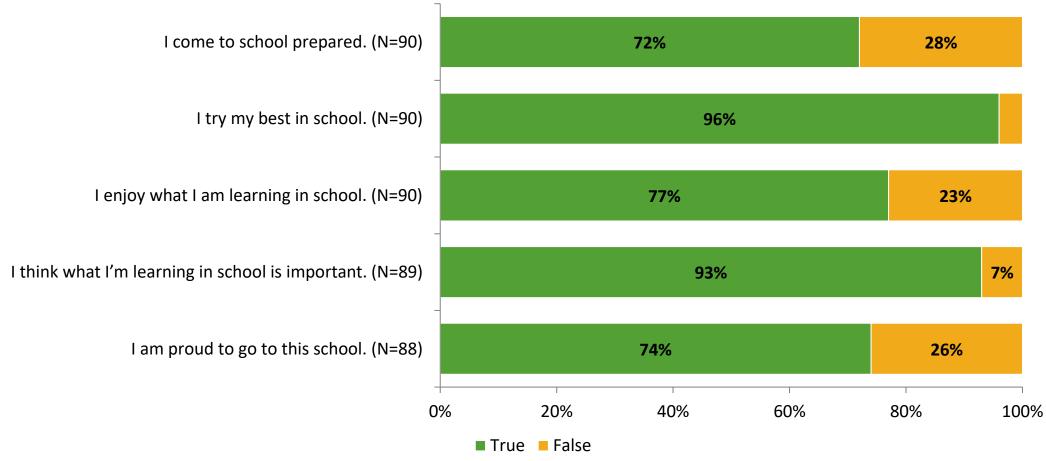

# Student Engagement Survey for Elementary Students: Sandy Lane Elementary School

Results

School Year 2022-2023



## **Overall Engagement**



# **Overall Engagement (Continued)**





#### **Like School**

Thinking about how you feel/act most of the time, is the following statement true or false?

Generally, I like school. (N=85)





# **Class Experience**





#### **Student Experience**





#### **Academic Support**



#### Relevance



#### **Involvement**



## **Self-Management**



#### Grit





#### Acceptance



# **Relationships with Peers**





## **Relationships with Adults in School**



# Grade

#### Grade (N=91)



#### **End of Presentation**



Follow us on Twitter: @k12insight

www.k12insight.com