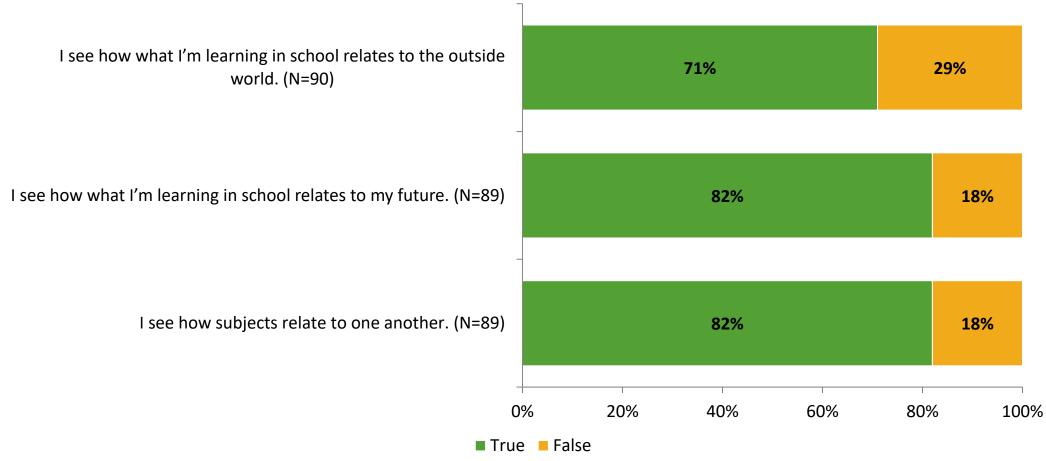

# Student Engagement Survey for Elementary Students: Sandy Lane Elementary School

Results

School Year 2022-2023



## **Overall Engagement**



# **Overall Engagement (Continued)**





#### **Like School**

Thinking about how you feel/act most of the time, is the following statement true or false?

Generally, I like school. (N=85)





# **Class Experience**





#### **Student Experience**





#### **Academic Support**



#### Relevance



#### **Involvement**



## **Self-Management**



#### Grit





#### Acceptance



# **Relationships with Peers**





## **Relationships with Adults in School**



# Grade

#### Grade (N=91)



#### **End of Presentation**



Follow us on Twitter: @k12insight

www.k12insight.com