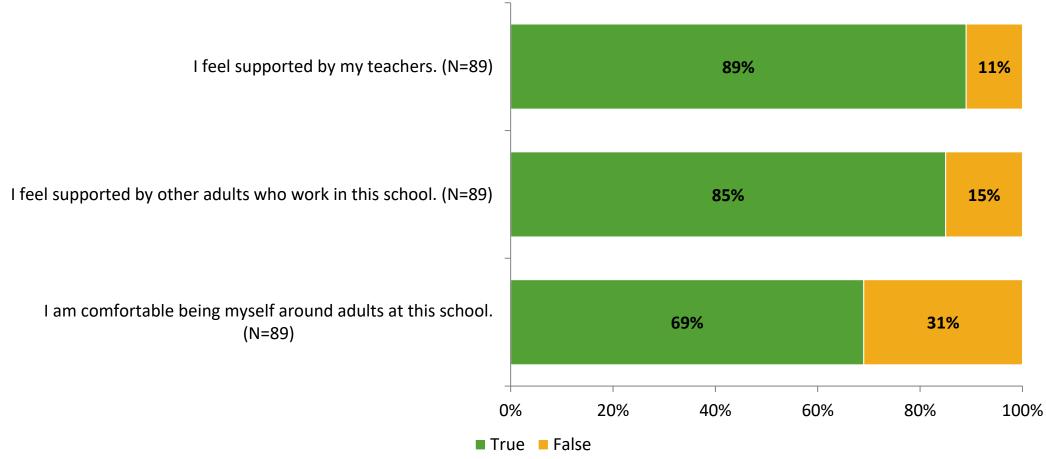

# Student Engagement Survey for Elementary Students: Sandy Lane Elementary School

Results

School Year 2022-2023



## **Overall Engagement**



# **Overall Engagement (Continued)**





#### **Like School**

Thinking about how you feel/act most of the time, is the following statement true or false?

Generally, I like school. (N=85)





# **Class Experience**





#### **Student Experience**





#### **Academic Support**



#### Relevance



#### **Involvement**



## **Self-Management**



#### Grit





#### Acceptance



# **Relationships with Peers**





## **Relationships with Adults in School**



# Grade

#### Grade (N=91)



#### **End of Presentation**



Follow us on Twitter: @k12insight

www.k12insight.com