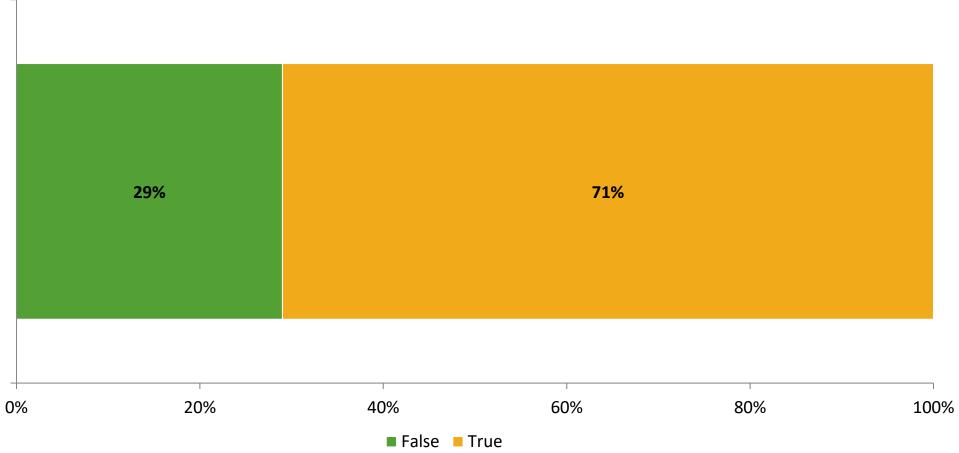

#### **Like School**

Thinking about how you feel/act most of the time, is the following statement true or false?

Generally, I like school. (N=85)