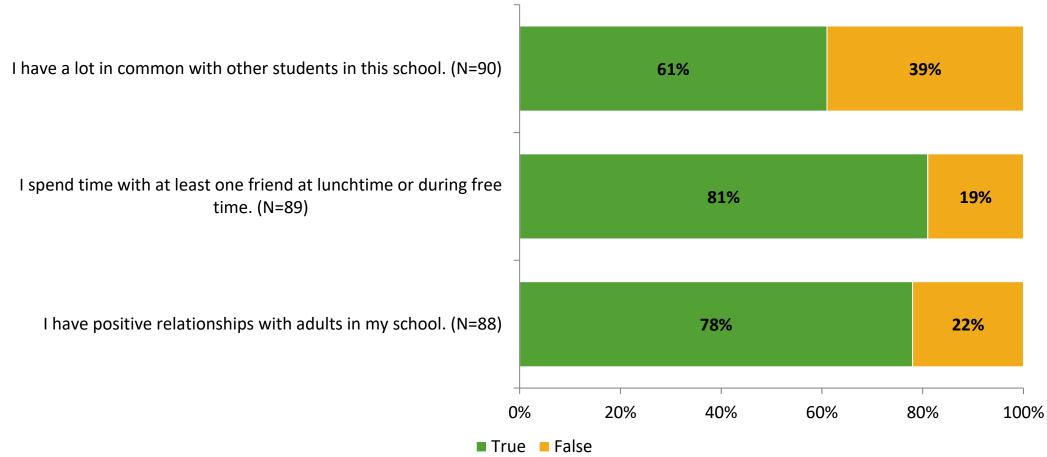

# Student Engagement Survey for Elementary Students: Sandy Lane Elementary School

Results

School Year 2022-2023



## **Overall Engagement**



# **Overall Engagement (Continued)**





#### **Like School**

Thinking about how you feel/act most of the time, is the following statement true or false?

Generally, I like school. (N=85)





# **Class Experience**





#### **Student Experience**





#### **Academic Support**



#### Relevance



#### **Involvement**



## **Self-Management**



#### Grit





#### Acceptance



# **Relationships with Peers**





## **Relationships with Adults in School**



# Grade

#### Grade (N=91)



#### **End of Presentation**



Follow us on Twitter: @k12insight

www.k12insight.com