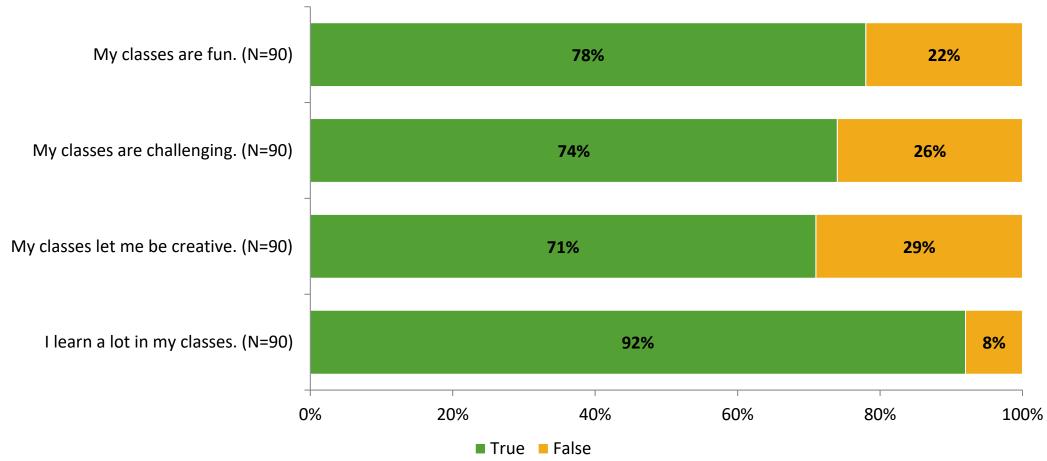

# Student Engagement Survey for Elementary Students: Sandy Lane Elementary School

Results

School Year 2022-2023



## **Overall Engagement**



# **Overall Engagement (Continued)**





#### **Like School**

Thinking about how you feel/act most of the time, is the following statement true or false?

Generally, I like school. (N=85)





# **Class Experience**





#### **Student Experience**





#### **Academic Support**



#### Relevance



#### **Involvement**



## **Self-Management**



#### Grit





#### Acceptance



# **Relationships with Peers**





## **Relationships with Adults in School**



# Grade

#### Grade (N=91)



#### **End of Presentation**



Follow us on Twitter: @k12insight

www.k12insight.com