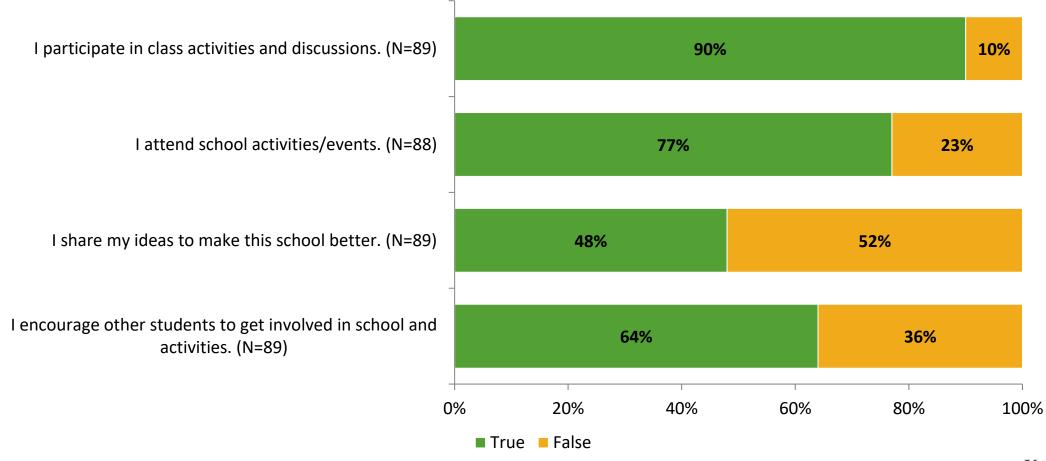

# Student Engagement Survey for Elementary Students: Sandy Lane Elementary School

Results

School Year 2022-2023



## **Overall Engagement**



# **Overall Engagement (Continued)**





#### **Like School**

Thinking about how you feel/act most of the time, is the following statement true or false?

Generally, I like school. (N=85)





# **Class Experience**





#### **Student Experience**





#### **Academic Support**



#### Relevance



#### **Involvement**



## **Self-Management**



#### Grit





#### Acceptance



# **Relationships with Peers**





## **Relationships with Adults in School**



# Grade

#### Grade (N=91)



#### **End of Presentation**



Follow us on Twitter: @k12insight

www.k12insight.com